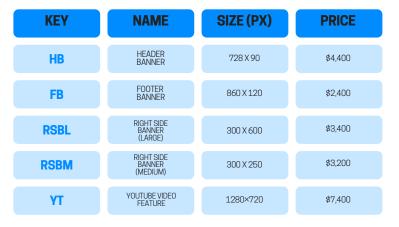

### **WEBSITE**

The advertising rates are based on a casual booking for a minimum of one month on locate2u.com. (TY Two Weeks) For longer periods or tailored packages contact us on 0411 788 132 or marketing@locate2u.com. All prices are in USD.